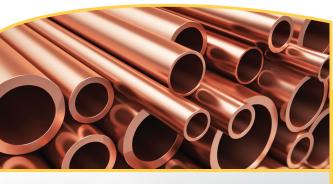

### C122 Copper Tube

- Any O.D./wall combination
- · Lengths customized to your application
- Tube end annealed to your specification