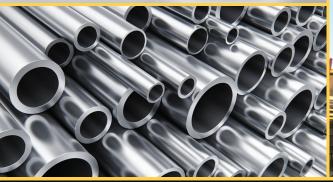

#### 304/304L Stainless Steel Tubing

- Any O.D./wall combination
- · Lengths customized to your application